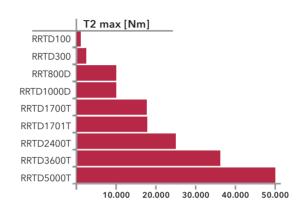

#### RRTD/RRWD T2max Nm=1,000-50,000 Ratio=5-179 Compact planetary drives.

T2max Nm=72,000-1,100,000 Ratio=5-179 Winch drives.

**R**R<sup>+</sup> | **FF** series T2max Nm=1,200-230,000

Ratio=3.9-2500 Swing drives.