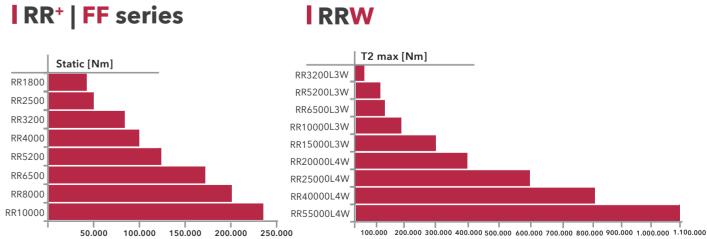

#### RRTD/RRWD T2max Nm=1,000-50,000 Ratio=5-179 Compact planetary drives.

T2max Nm=72,000-1,100,000 Ratio=5-179 Winch drives.

**R**R<sup>+</sup> | **FF** series T2max Nm=1,200-230,000

Ratio=3.9-2500 Swing drives.