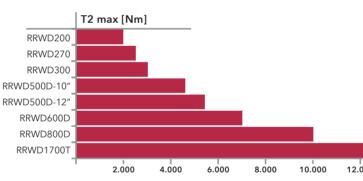

#### RRTD/RRWD T2max Nm=1,000-50,000 Ratio=5-179 Compact planetary drives.

T2max Nm=72,000-1,100,000 Ratio=5-179 Winch drives.

**R**R<sup>+</sup> | **FF** series T2max Nm=1,200-230,000

Ratio=3.9-2500 Swing drives.