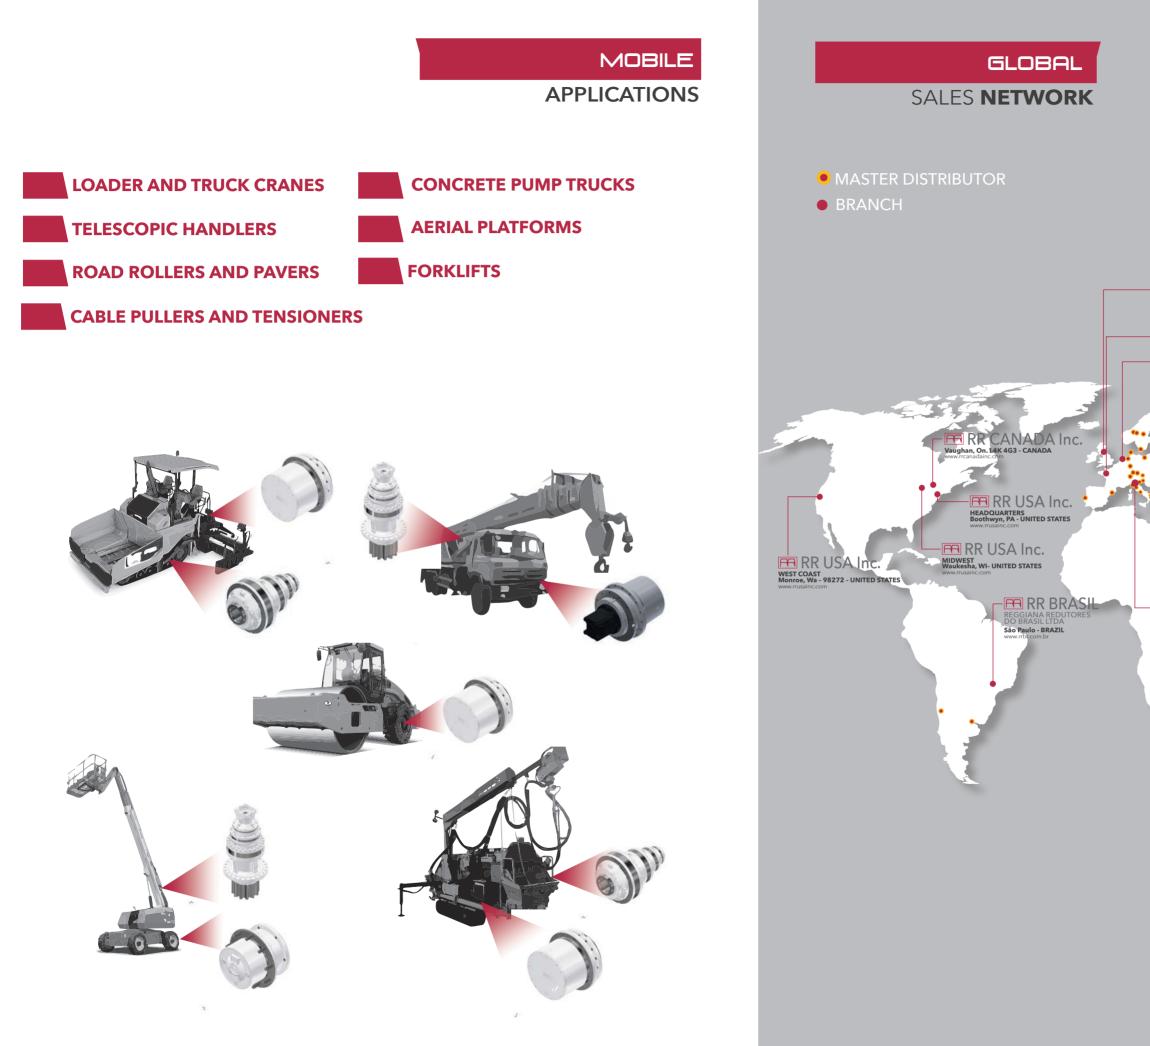

# FOR CONSTRUCTION, SERVICE AND MAINTENANCE

With over 40 years of engineering experience, Reggiana Riduttori is one of the world's leading companies in the design and manufacture of gearboxes for a wide variety of power transmission applications in the mobile industry.

# FOR MOBILE APPLICATIONS

**TECHNICAL RATINGS AND** MAIN FEATURES

RR/RA T2max Nm=1,200-10,000,000 Ratio=3.4-5061 Modular planetary reduction gears.

#### RRTD/RRWD T2max Nm=1,000-50,000 Ratio=5-179 Compact planetary drives.

T2max Nm=72,000-1,100,000 Ratio=5-179 Winch drives.

**R**R<sup>+</sup> | **FF** series T2max Nm=1,200-230,000

Ratio=3.9-2500 Swing drives.