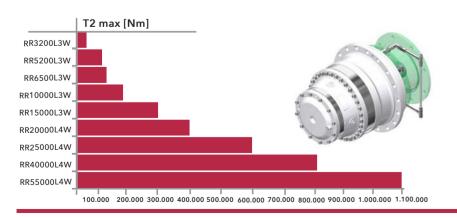

**OPTIMIZED COMPACT DESIGN** 

LOWER FUEL COSTS, INCREASED PRODUCTIVITY

MADE ONLY WITH TOP QUALITY ALLOYED STEELS

**TAILOR-MADE SOLUTIONS** 

T2 max [Nm]