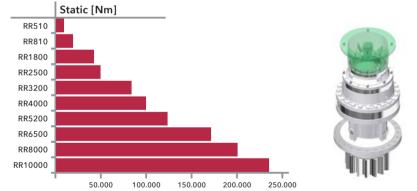

#### **FOR ELECTRIC MOTORS**

- made with alloyed steels
- maximum performances
- **high resistance** to impacts
- great radial and axial loads capabilities