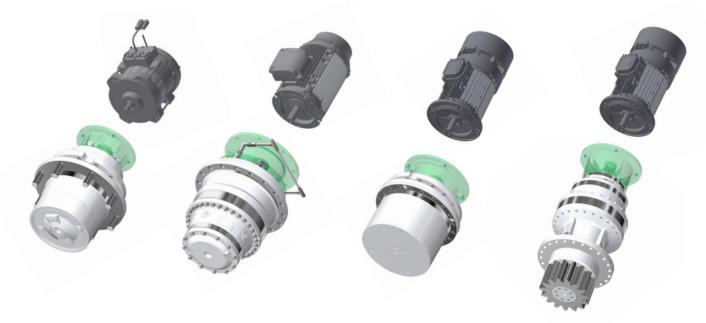

### COMPLETE RANGE

#### **FOR ELECTRIC MOTORS**

- made with alloyed steels
- maximum performances
- **high resistance** to impacts
- great radial and axial loads capabilities

#### **SWING DRIVES**

- reinforced output supports
- compact dimensions
- high radial load resistance
- wide range of **accessories**

#### **WINCH DRIVES**

- modular configurations
- double, triple and bevel options
- compact design
- wide range of **accessories**
- easy maintenance