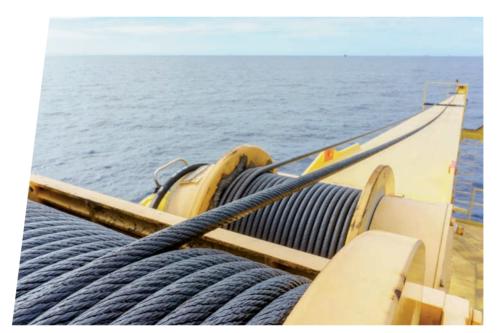

#### **WINCH DRIVES**

- modular configurations
- double, triple and bevel options
- compact design
- wide range of **accessories**
- easy maintenance