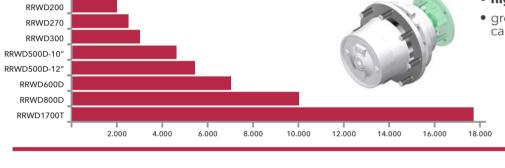

#### **SWING DRIVES**

- reinforced output supports
- compact dimensions
- high radial load resistance
- wide range of **accessories**