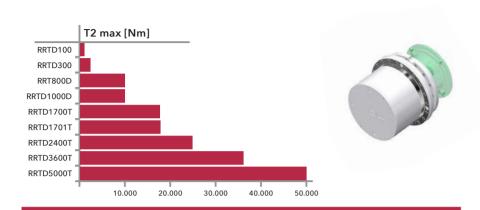

**OPTIMIZED COMPACT DESIGN** 

LOWER FUEL COSTS, INCREASED PRODUCTIVITY

MADE ONLY WITH TOP QUALITY ALLOYED STEELS

**TAILOR-MADE SOLUTIONS** 

T2 max [Nm]